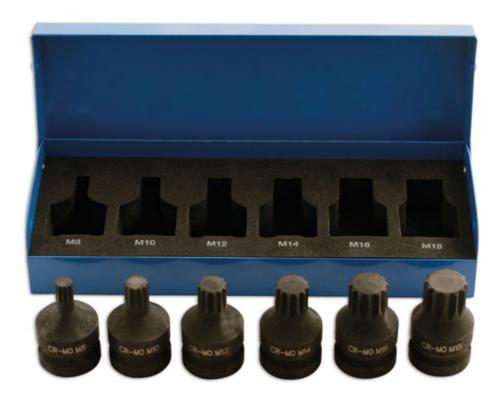

## Impact Spline Socket Bit Set 1/2"D 6pc

A set of six 1/2"D impact sockets in a range of sizes from M8 to M18. The low-profile is useful when clearance is limited and the bits are impact quality chrome molybdenum for use with air and power tools for the fast, safe adjustment of spline fasteners. The sizes are engraved on the sockets for easy identification and supplied in a rugged metal case with a fitted foam insert to keep the sockets safe and organized.

## **Additional Information**

- 1/2"D socket bits x 40mm long: M8, M10, M12, M14, M16 & M18.
- Impact quality chrome molybdenum with anti-corrosion black phosphate finish.
- · Low profile ideal for adjusting spline fixings with limited clearance.
- · Supplied in a metal case with fitted foam insert for convenient workshop storage.
- Other sets also available. Please see Laser Part Nos. 6725 (9pc set) and 7979 (dual drive).